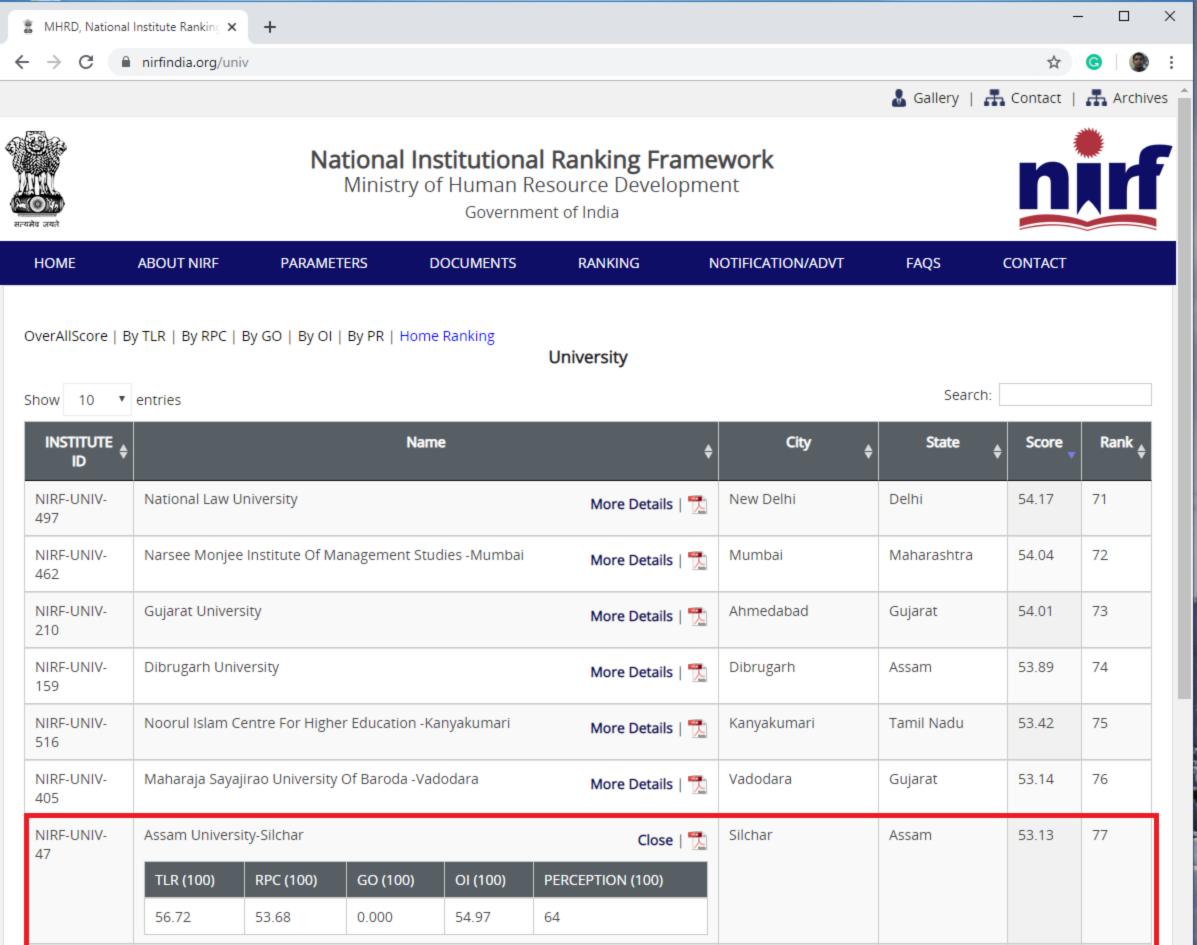

### **Submitted Institute Data for National Institute Ranking Framework (NIRF)**

InstituteID :NIRF-UNIV-47 (University)
Institute Name :ASSAM UNIVERSITY-SILCHAR