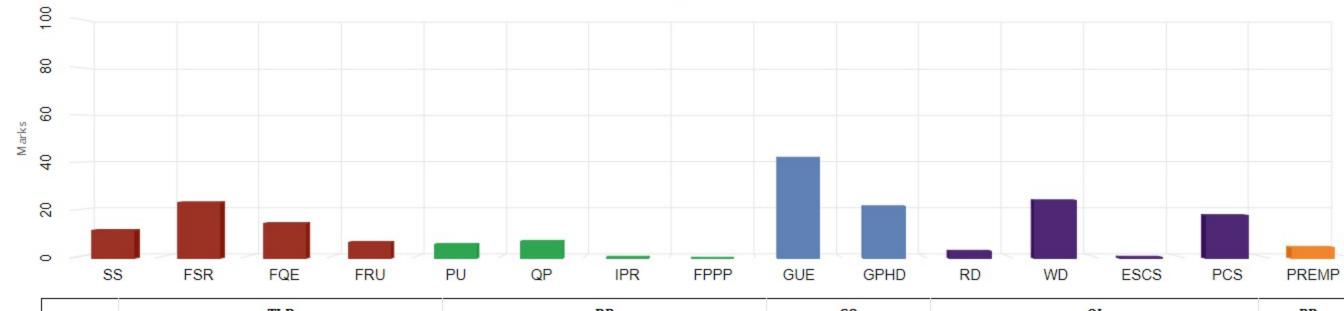

# Assam University (IR-O-U-0050)

|       | TLR   |       |       |       | RP    |       |       | GO    |       | OI    |       |       | PR    |       |        |
|-------|-------|-------|-------|-------|-------|-------|-------|-------|-------|-------|-------|-------|-------|-------|--------|
|       | SS    | FSR   | FQE   | FRU   | PU    | QP    | IPR   | FPPP  | GUE   | GPHD  | RD    | WD    | ESCS  | PCS   | PREMP  |
| Score | 11.47 | 23.38 | 14.64 | 6.83  | 5.66  | 6.93  | 0.50  | 0.20  | 41.96 | 21.68 | 2.99  | 24.26 | 0.57  | 18.00 | 4.70   |
| Total | 20.00 | 30.00 | 20.00 | 30.00 | 35.00 | 35.00 | 15.00 | 15.00 | 0.00  | 40.00 | 30.00 | 30.00 | 20.00 | 20.00 | 100.00 |