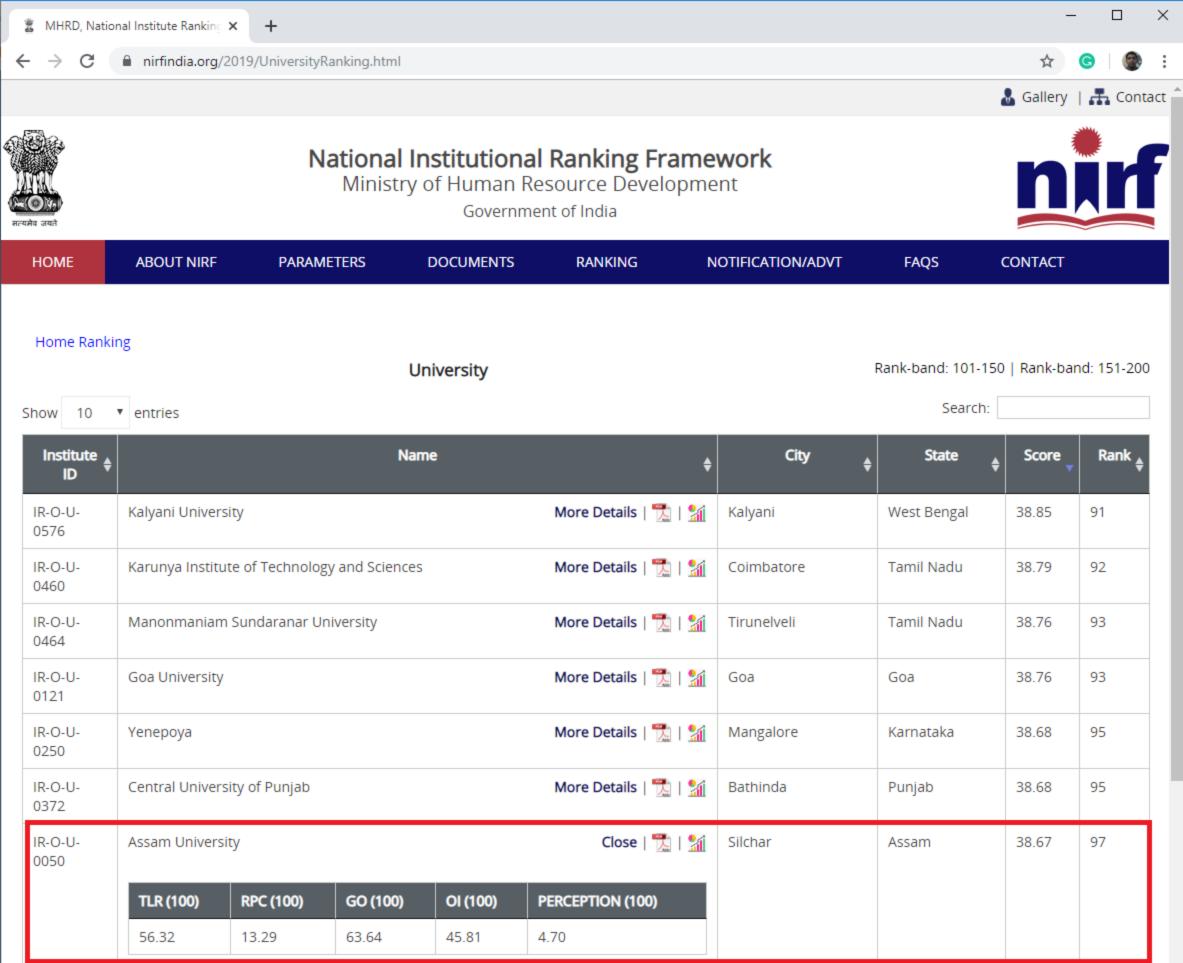

# Assam University (IR-O-U-0050)

|       | TLR   |       |       |       | RP    |       |       | GO    |       | OI    |       |       | PR    |       |        |
|-------|-------|-------|-------|-------|-------|-------|-------|-------|-------|-------|-------|-------|-------|-------|--------|
|       | SS    | FSR   | FQE   | FRU   | PU    | QP    | IPR   | FPPP  | GUE   | GPHD  | RD    | WD    | ESCS  | PCS   | PREMP  |
| Score | 11.47 | 23.38 | 14.64 | 6.83  | 5.66  | 6.93  | 0.50  | 0.20  | 41.96 | 21.68 | 2.99  | 24.26 | 0.57  | 18.00 | 4.70   |
| Total | 20.00 | 30.00 | 20.00 | 30.00 | 35.00 | 35.00 | 15.00 | 15.00 | 0.00  | 40.00 | 30.00 | 30.00 | 20.00 | 20.00 | 100.00 |