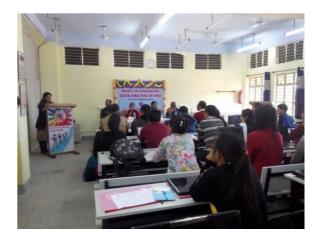

## Some Snapshots of the Workshop

Departmental Tradition Sapling plantation by Vice Chancellor (i/c) Prof. R. R. Dhamala

Speech by the Workshop Co-ordinator Dr. Jonali Gogoi

Sessions of the Workshop in Progress