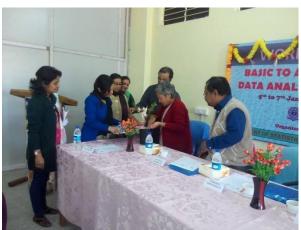

## Some Snapshots of the Workshop

Departmental Tradition Sapling plantation by Vice Chancellor (i/c) Prof. R. R. Dhamala

Speech by the Workshop Co-ordinator Dr. Jonali Gogoi

Sessions of the Workshop in Progress