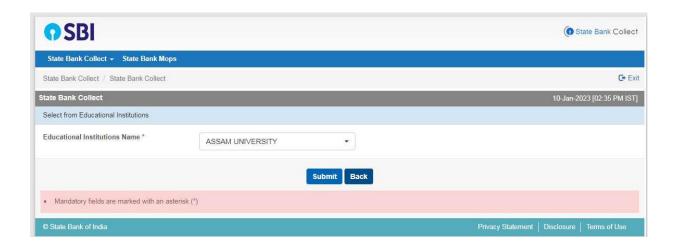

#### **Instructions:**

- 1. All the selected boarders are to pay the requisite hostel fees through **SBI Collect** to the following **Account No. 41579185533** (IFSC: SBIN0014260) **with effect from 12.04.2023**. The last date of submission of fees is **20.04.2023**.
- 2. The selected boarders are to report to the Wardens/Wardens in-charge of the respective hostels with the fee receipts for occupying allotted rooms from 12.04.2023.
- 3. Matters related to food (on a non-credit basis) for the boarders will be dealt with by the respective Wardens/Wardens in-charge through designated caterers. The SO, Estate, Shri Subroto Sinha, will coordinate with the Wardens/Wardens in-charge regarding the matter.
- 4. In case of any exigency, the selected boarders may contact Deputy DSW (Hostel Matters), Shri Rajesh Aldarthi (Cell No. 8638107838), or Deputy Proctor (Hostel Matters), Dr. Arun Jyoti Nath (Cell No. 9435598232). For transaction-related queries, boarders may contact Shri Navajyoti Nath, Assistant Registrar (Cell No. 9435073752).

#### Procedure for Payment through SBI Collect

AXEL PUBLIC SOCIETY

Army Institute of Nursing (Hostel fee)

Army Institute of Nursing (Institute fee)

B.B.KISAN COLLEGE

BAJALI TEACHERS TRAINING COLLEGE, BAJALI