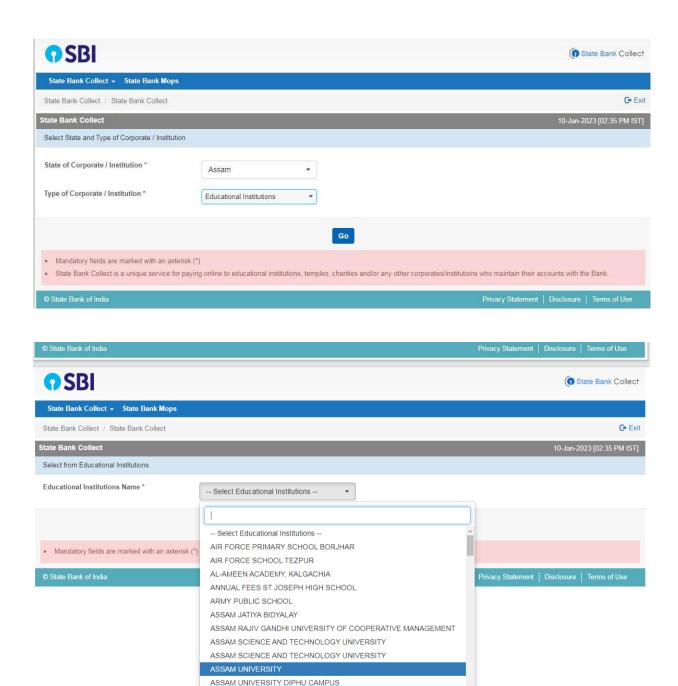

#### **Instructions:**

- 1. All the selected boarders are to pay the requisite hostel fees through **SBI Collect** to the following **Account No. 41579185533** (IFSC: SBIN0014260) **with effect from 12.04.2023**. The last date of submission of fees is **20.04.2023**.
- 2. The selected boarders are to report to the Wardens/Wardens in-charge of the respective hostels with the fee receipts for occupying allotted rooms from 12.04.2023.
- 3. Matters related to food (on a non-credit basis) for the boarders will be dealt with by the respective Wardens/Wardens in-charge through designated caterers. The SO, Estate, Shri Subroto Sinha, will coordinate with the Wardens/Wardens in-charge regarding the matter.
- 4. In case of any exigency, the selected boarders may contact Deputy DSW (Hostel Matters), Shri Rajesh Aldarthi (Cell No. 8638107838), or Deputy Proctor (Hostel Matters), Dr. Arun Jyoti Nath (Cell No. 9435598232). For transaction-related queries, boarders may contact Shri Navajyoti Nath, Assistant Registrar (Cell No. 9435073752).

#### Procedure for Payment through SBI Collect

AXEL PUBLIC SOCIETY

Army Institute of Nursing (Hostel fee)

Army Institute of Nursing (Institute fee)

B.B.KISAN COLLEGE

BAJALI TEACHERS TRAINING COLLEGE, BAJALI