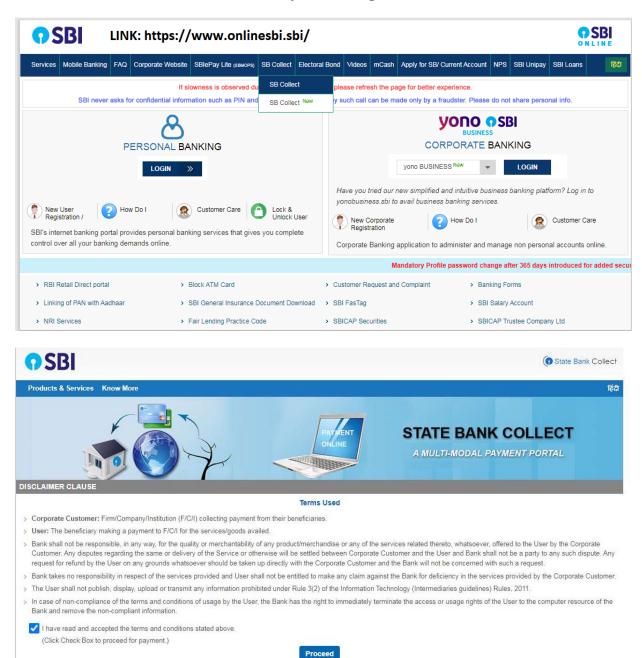

#### **Instructions:**

- 1. All the selected boarders are to pay the requisite hostel fees through **SBI Collect** to the following **Account No. 41579185533** (IFSC: SBIN0014260) **with effect from 12.04.2023**. The last date of submission of fees is **20.04.2023**.
- 2. The selected boarders are to report to the Wardens/Wardens in-charge of the respective hostels with the fee receipts for occupying allotted rooms from 12.04.2023.
- 3. Matters related to food (on a non-credit basis) for the boarders will be dealt with by the respective Wardens/Wardens in-charge through designated caterers. The SO, Estate, Shri Subroto Sinha, will coordinate with the Wardens/Wardens in-charge regarding the matter.
- 4. In case of any exigency, the selected boarders may contact Deputy DSW (Hostel Matters), Shri Rajesh Aldarthi (Cell No. 8638107838), or Deputy Proctor (Hostel Matters), Dr. Arun Jyoti Nath (Cell No. 9435598232). For transaction-related queries, boarders may contact Shri Navajyoti Nath, Assistant Registrar (Cell No. 9435073752).

#### Procedure for Payment through SBI Collect

AXEL PUBLIC SOCIETY

Army Institute of Nursing (Hostel fee)

Army Institute of Nursing (Institute fee)

B.B.KISAN COLLEGE

BAJALI TEACHERS TRAINING COLLEGE, BAJALI