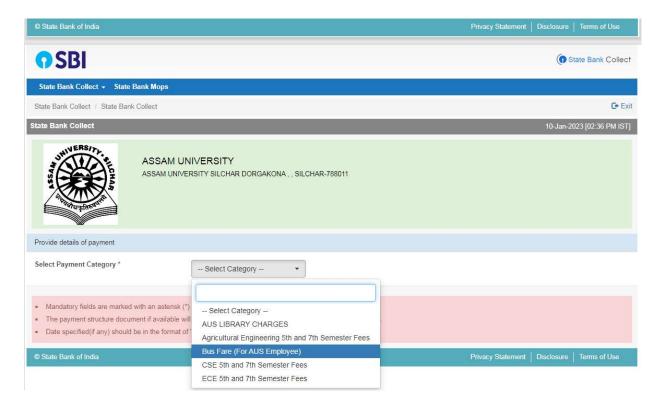

#### **Instructions:**

- 1. All the selected boarders are to pay the requisite hostel fees through **SBI Collect** to the following **Account No. 41579185533** (IFSC: SBIN0014260) **with effect from 12.04.2023**. The last date of submission of fees is **20.04.2023**.
- 2. The selected boarders are to report to the Wardens/Wardens in-charge of the respective hostels with the fee receipts for occupying allotted rooms from 12.04.2023.
- 3. Matters related to food (on a non-credit basis) for the boarders will be dealt with by the respective Wardens/Wardens in-charge through designated caterers. The SO, Estate, Shri Subroto Sinha, will coordinate with the Wardens/Wardens in-charge regarding the matter.
- 4. In case of any exigency, the selected boarders may contact Deputy DSW (Hostel Matters), Shri Rajesh Aldarthi (Cell No. 8638107838), or Deputy Proctor (Hostel Matters), Dr. Arun Jyoti Nath (Cell No. 9435598232). For transaction-related queries, boarders may contact Shri Navajyoti Nath, Assistant Registrar (Cell No. 9435073752).

#### Procedure for Payment through SBI Collect

AXEL PUBLIC SOCIETY

Army Institute of Nursing (Hostel fee)

Army Institute of Nursing (Institute fee)

B.B.KISAN COLLEGE

BAJALI TEACHERS TRAINING COLLEGE, BAJALI

| One Time Fees for Hostel (For General & OBC for Two You 1 Cost of Hostel Form | ears course)          |
|-------------------------------------------------------------------------------|-----------------------|
|                                                                               | 250                   |
| 2 Hostel Admission Fees                                                       | 300                   |
| 3 Hostel Caution Money ( For Two Years Course)                                | 3000<br>400           |
| 4 Hostel Development fees                                                     |                       |
| 5 Hostel Electricity bill                                                     | 200                   |
| 6 Hostel seat Rent                                                            | 700                   |
| Total                                                                         | 4850                  |
| One Time Fees for Hostel (For General & OBC for more the                      | han two Years course) |
| 1 Cost of Hostel Form                                                         | 250                   |
| 2 Hostel Admission Fees                                                       | 300                   |
| 3 Hostel Caution Money ( For Two Years Course)                                | 5000                  |
| 4 Hostel Development fees                                                     | 400                   |
| 5 Hostel Electricity bill                                                     |                       |
| 6 Hostel seat Rent                                                            | 200                   |
| Total                                                                         | 700<br>6850           |
| One Time Feet for Heart / 50 /57 a.                                           |                       |
| One Time Fees for Hostel ( SC/ST Students for Two Years 1 Cost of Hostel Form | course)               |
| 2 Hostel Admission Fees                                                       | 250                   |
|                                                                               | 300                   |
| 3 Hostel Caution Money ( For Two Years Course)                                | 3000                  |
| 4 Hostel Development fees                                                     | 400                   |
| 5 Hostel Electricity bill<br>Total                                            | 200                   |
| iotal                                                                         | 4150                  |
| One Time Fees for Hostel ( SC/ST Students for more than                       | two Voors course)     |
| 1 Cost of Hostel Form                                                         |                       |
| 2 Hostel Admission Fees                                                       | 250                   |
| 3 Hostel Caution Money ( For Two Years Course)                                | 300                   |
| 4 Hostel Development fees                                                     | 5000                  |
| 5 Hostel Electricity bill                                                     | 400                   |
| Total                                                                         | 200                   |
|                                                                               | 6150                  |