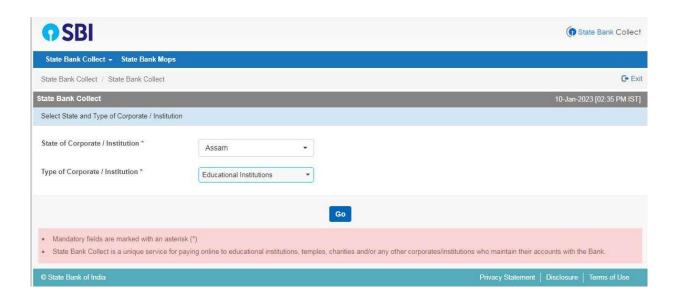

#### **Instructions:**

- 1. All the selected boarders are to pay the requisite hostel fees through **SBI Collect** to the following **Account No. 41579185533** (IFSC: SBIN0014260) **with effect** from 16.04.2024. The last date of submission of fees is 28.04.2024.
- 2. The selected boarders are to report to the Wardens/Wardens in-charge of the respective hostels with the fee receipts for occupying allotted rooms from 16.04.2024.
- 3. Matters related to food (on a non-credit basis) for the boarders will be dealt with by the respective Wardens/Wardens in-charge through designated caterers. The SO, Estate, Shri Subroto Sinha, will coordinate with the Wardens/Wardens in-charge regarding the matter.
- 4. In case of any exigency, the selected boarders may contact Deputy DSW (Hostel Matters), Shri Rajesh Aldarthi (Cell No. 8638107838), or Deputy Proctor (Hostel Matters), Dr. Arun Jyoti Nath (Cell No. 9435598232). For transaction-related queries, boarders may contact Shri Navajyoti Nath, Assistant Registrar (Cell No. 9435073752).