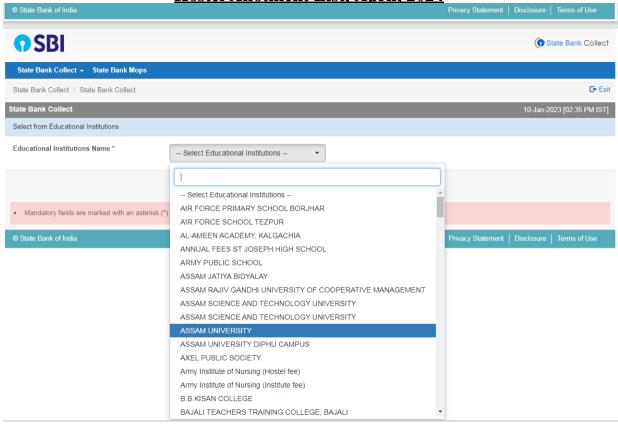

#### **Instructions:**

- 1. All the selected boarders are to pay the requisite hostel fees through **SBI Collect** to the following **Account No. 41579185533** (IFSC: SBIN0014260) **with effect** from 16.04.2024. The last date of submission of fees is 28.04.2024.
- 2. The selected boarders are to report to the Wardens/Wardens in-charge of the respective hostels with the fee receipts for occupying allotted rooms from 16.04.2024.
- 3. Matters related to food (on a non-credit basis) for the boarders will be dealt with by the respective Wardens/Wardens in-charge through designated caterers. The SO, Estate, Shri Subroto Sinha, will coordinate with the Wardens/Wardens in-charge regarding the matter.
- 4. In case of any exigency, the selected boarders may contact Deputy DSW (Hostel Matters), Shri Rajesh Aldarthi (Cell No. 8638107838), or Deputy Proctor (Hostel Matters), Dr. Arun Jyoti Nath (Cell No. 9435598232). For transaction-related queries, boarders may contact Shri Navajyoti Nath, Assistant Registrar (Cell No. 9435073752).